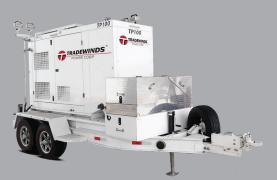

#### **GENERATORS**

20kW-1MW Diesel (Mobile)

- 20kW-1.2MW Diesel (Stationary)
- 30kW-300kW Gaseous (Stationary)
- Connections Tailored to Your Specs
- 100 & 200 Amp Cords Available
- Cable Trays and Reels Available
- Marine Grade Aluminum Housings
  - Sound Attenuated Enclosures
  - Aluminum Trailers Optional
    - High Mounted LED **Caution Lights** 
      - Non-Proprietary