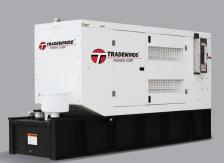

### **TOTAL PACS**

SEASON

 20kW-200kW Diesel Generator and Automatic Transfer Switch in One Assembled Unit UL 2200 Approved Sound Attenuated Enclosures • Marine Grade Aluminum Housings Larger Standard Size Fuel Tanks Color Options Available • Utility and Service Outlet Distribution **Panels with Optional Mounting** Locations • Non-Proprietary