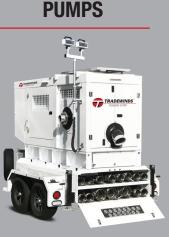

• 3"-18"

- 450-18.000 GPM
- Hose Trailer Package Available
- Easy Deployment and Setup
- Transducer or Ball Float Control
- Marine Grade Aluminum Housings
  - Sound Attenuated Enclosures
- Aluminum Trailers Optional
- Stainless Steel Camlocks on Hoses
- Clear Wire Bound Suction Hose
- 250 PSI Rated Discharge Hose
  - Non-Proprietary